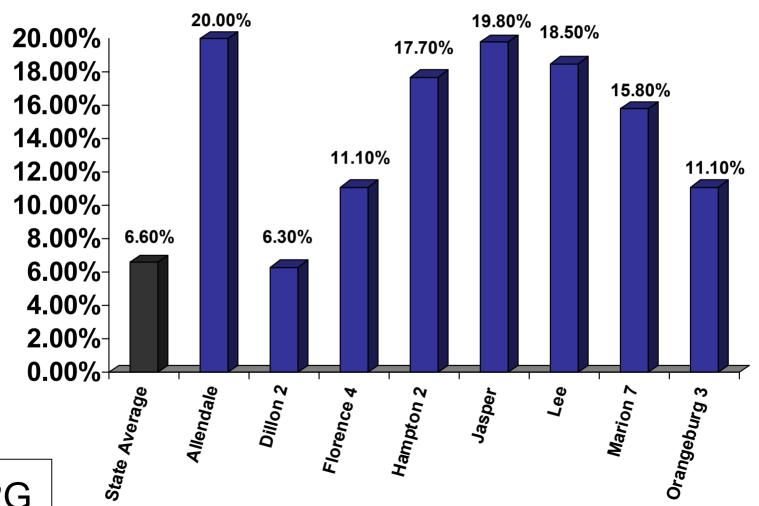

# Percentages of Teachers with Substandard Certificates and Out-of-Field Permits

6152G