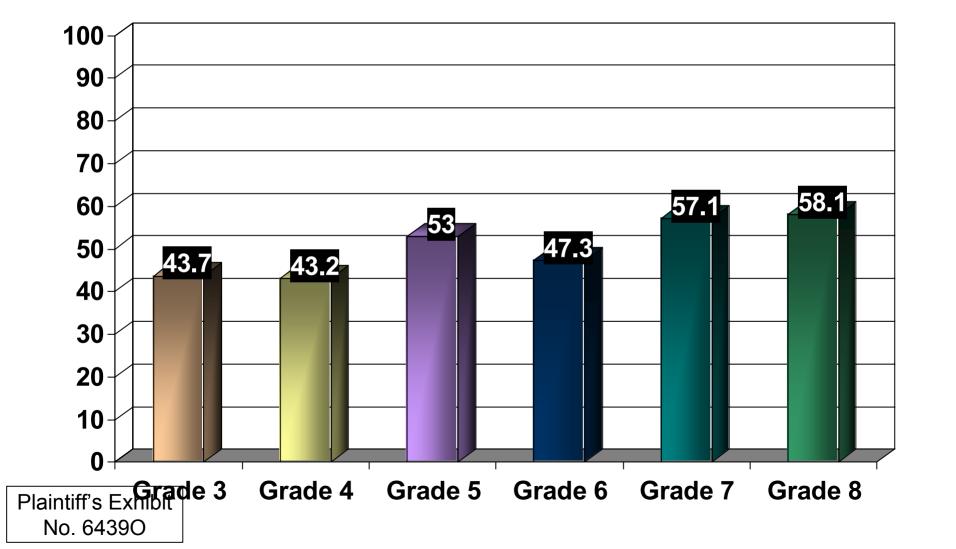

#### LEE COUNTY SCHOOL DISTRICT

DR. BILL TOWNES

SUPERINTENDENT



#### COUNTY WIDE DISTRICT



Lee 2001 PACT Scores – ELA (Below Basic)



Lee 2001 PACT Scores – Math (Below Basic)



Lee 2002 PACT Scores – ELA (Below Basic)



Lee 2002 PACT Scores – Math (Below Basic)



Lee 2003 PACT Scores – ELA (Below Basic)



Lee 2003 PACT Scores – Math (Below Basic)



# Lee 2001 PACT – ELA - Below Basic



# Lee 2001 PACT – Math - Below Basic



# Lee 2002 PACT – ELA - Below Basic



# Lee 2002 PACT – Math - Below Basic



# Lee 2003 PACT – ELA - Below Basic



# Lee 2003 PACT – Math - Below Basic



#### Lee School District

#### **Induction Teachers**

2001-02: 30 Induction teachers hired

2002-03: 29 Induction teachers hired

2003-04: 8 Induction teachers hired

Plaintiff's Exhibit No. 6439AG

#### Lee School District

#### 2003-04 Teacher Characteristics

- 8 FACES Teachers
- 19 TERI (11 Teachers; 8 Administrators)
- 19 PACE
- **4** Warrant Teachers
- 12 Out-of-Field Permits
- 2 Transitional
- 1 Temp Provisional

Pl