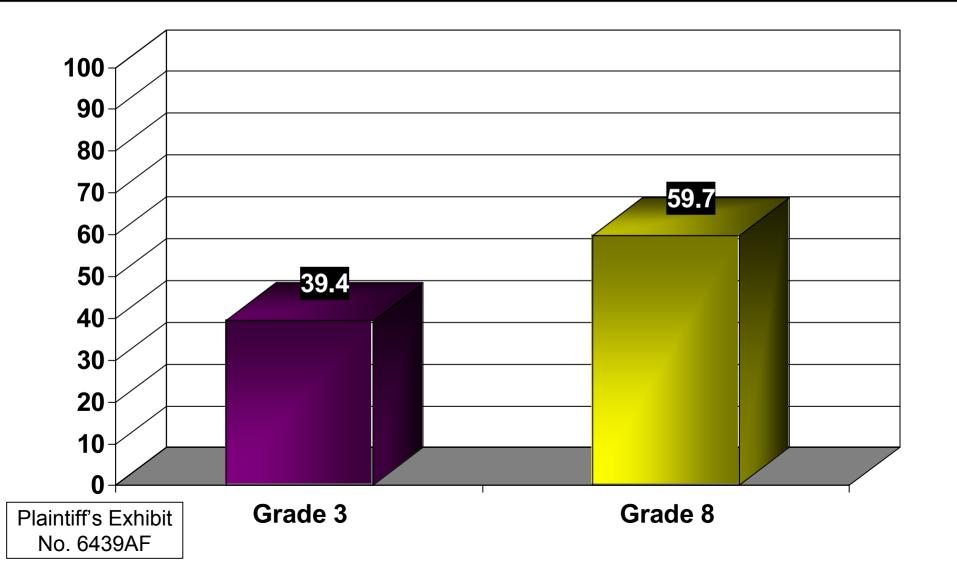

#### LEE COUNTY SCHOOL DISTRICT

DR. BILL TOWNES

SUPERINTENDENT



#### COUNTY WIDE DISTRICT



Lee 2001 PACT Scores – ELA (Below Basic)



Lee 2001 PACT Scores – Math (Below Basic)



Lee 2002 PACT Scores – ELA (Below Basic)



Lee 2002 PACT Scores – Math (Below Basic)



Lee 2003 PACT Scores – ELA (Below Basic)



Lee 2003 PACT Scores – Math (Below Basic)



# Lee 2001 PACT – ELA - Below Basic



# Lee 2001 PACT – Math - Below Basic



# Lee 2002 PACT – ELA - Below Basic



# Lee 2002 PACT – Math - Below Basic



# Lee 2003 PACT – ELA - Below Basic



# Lee 2003 PACT – Math - Below Basic



#### Lee School District

#### **Induction Teachers**

2001-02: 30 Induction teachers hired

2002-03: 29 Induction teachers hired

2003-04: 8 Induction teachers hired

Plaintiff's Exhibit No. 6439AG

#### Lee School District

#### 2003-04 Teacher Characteristics

- 8 FACES Teachers
- 19 TERI (11 Teachers; 8 Administrators)
- 19 PACE
- **4** Warrant Teachers
- 12 Out-of-Field Permits
- 2 Transitional
- 1 Temp Provisional

Plaintiff's Exhibit No. 6439AH

#### Lee School District

2003-04 Inexperienced Teachers (1-5 years)

62 of 232 Total Teachers are Inexperienced

27%

# Percentages of Teachers with Substandard Certificates and Out-of-Field Permits



6152G

### Percentage of Substandard Special Education Teachers in Plaintiff Districts