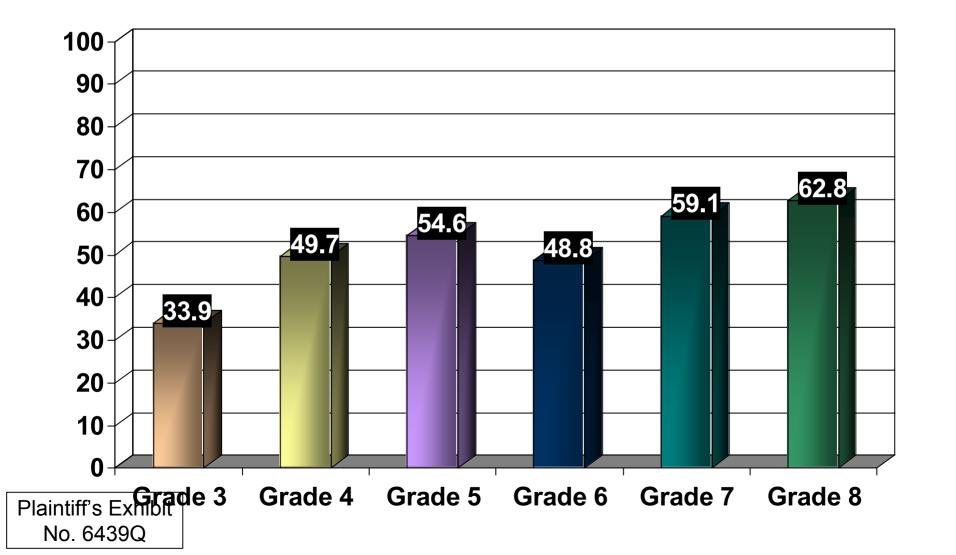

#### LEE COUNTY SCHOOL DISTRICT

DR. BILL TOWNES

SUPERINTENDENT



#### COUNTY WIDE DISTRICT



Lee 2001 PACT Scores – ELA (Below Basic)



Lee 2001 PACT Scores – Math (Below Basic)



Lee 2002 PACT Scores – ELA (Below Basic)



Lee 2002 PACT Scores – Math (Below Basic)



Lee 2003 PACT Scores – ELA (Below Basic)



Lee 2003 PACT Scores – Math (Below Basic)



# Lee 2001 PACT – ELA - Below Basic



# Lee 2001 PACT – Math - Below Basic



# Lee 2002 PACT – ELA - Below Basic



# Lee 2002 PACT – Math - Below Basic



# Lee 2003 PACT – ELA - Below Basic



# Lee 2003 PACT – Math - Below Basic



#### Lee School District

#### **Induction Teachers**

2001-02: 30 Induction teachers hired

2002-03: 29 Induction teachers hired

2003-04: 8 Induction teachers hired

Plaintiff's Exhibit No. 6439AG

#### Lee School District

#### 2003-04 Teacher Characteristics

- 8 FACES Teachers
- 19 TERI (11 Teachers; 8 Administrators)
- 19 PACE
- **4** Warrant Teachers
- 12 Out-of-Field Permits
- 2 Transitional
- 1 Temp Provisional

Plaintiff's Exhibit No. 6439AH

#### Lee School District

2003-04 Inexperienced Teachers (1