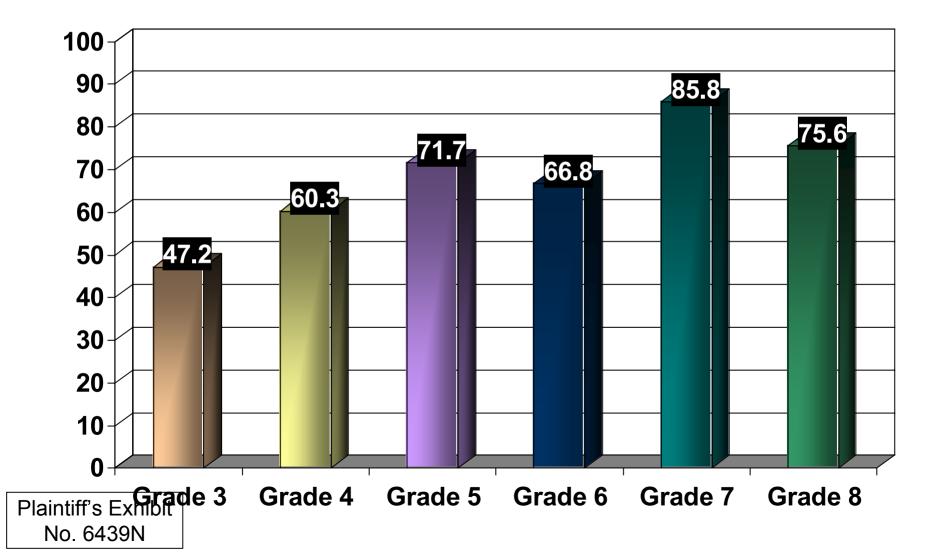

#### LEE COUNTY SCHOOL DISTRICT

DR. BILL TOWNES

SUPERINTENDENT



#### COUNTY WIDE DISTRICT



Lee 2001 PACT Scores – ELA (Below Basic)



Lee 2001 PACT Scores – Math (Below Basic)



Lee 2002 PACT Scores – ELA (Below Basic)



Lee 2002 PACT Scores – Math (Below Basic)



Lee 2003 PACT Scores – ELA (Below Basic)



Lee 2003 PACT Scores – Math (Below Basic)



# Lee 2001 PACT – ELA - Below Basic



# Lee 2001 PACT – Math - Below Basic



# Lee 2002 PACT – ELA - Below Basic



# Lee 2002 PACT – Math - Below Basic



# Lee 2003 PACT – ELA - Below Basic



# Lee 2003 PACT – Math - Below Basic



#### Lee School District

#### **Induction Teachers**

2001-02: 30 Induction teachers hired

2002-03: 29 Induction teachers hired

2003-04: 8 Induction teachers hired

Plaintiff's Exhibit No. 6439AG

#### Lee School District

#### 2003-04 Teacher Characteristics

- 8 FACES Teachers
- 19 TERI (11 Teachers; 8 Administrators)
- 19 PACE
- **4** Warrant Teachers
- 12 Out-of-Field Permi