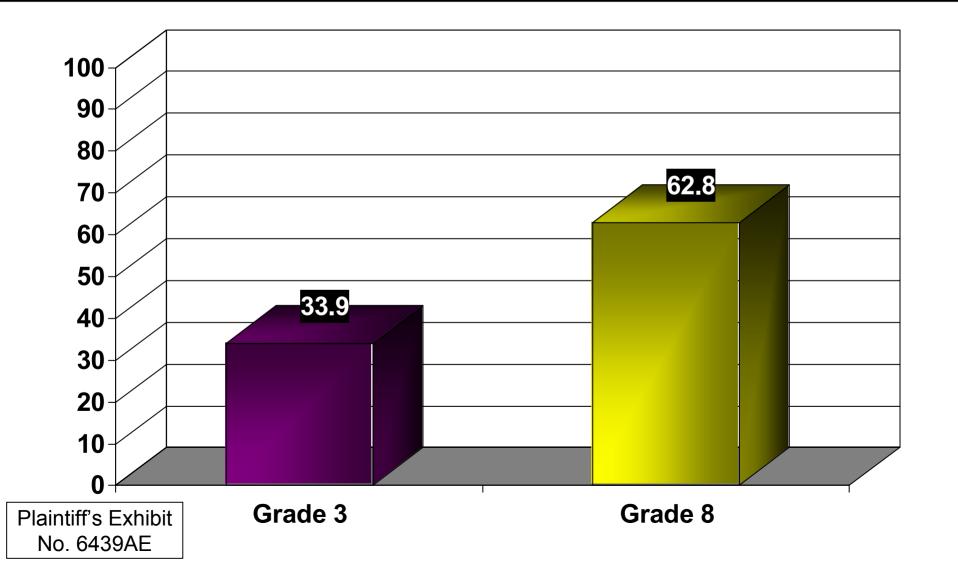

#### LEE COUNTY SCHOOL DISTRICT

DR. BILL TOWNES

SUPERINTENDENT



#### COUNTY WIDE DISTRICT



Lee 2001 PACT Scores – ELA (Below Basic)



Lee 2001 PACT Scores – Math (Below Basic)



Lee 2002 PACT Scores – ELA (Below Basic)



Lee 2002 PACT Scores – Math (Below Basic)



Lee 2003 PACT Scores – ELA (Below Basic)



Lee 2003 PACT Scores – Math (Below Basic)



# Lee 2001 PACT – ELA - Below Basic



# Lee 2001 PACT – Math - Below Basic



# Lee 2002 PACT – ELA - Below Basic



# Lee 2002 PACT – Math - Below Basic



# Lee 2003 PACT – ELA - Below Basic



# Lee 2003 PACT – Math - Below Basic



#### Lee School District

#### **Induction Teachers**

2001-02: 30 Induction teachers hired

2002-03: 29 Induction teachers hired

2003-04: 8 Induction teachers hired

Plaintiff's Exhibit No. 6439AG

#### Lee School District

#### 2003-04 Teacher Characteristics

- 8 FACES Teachers
- 19 TERI (11 Teachers; 8 Administrators)
- 19 PACE
- **4** Warrant Teachers
- 12 Out-of-Field Permits
- 2 Transitional
- 1 Temp Provisional

Plaintiff's Exhibit No. 6439AH

#### Lee School District

2003-04 Inexperienced Teachers (1-5 years)

62 of 232 Total Teachers are Inexperienced

27%

# Percentages of Teachers with Substandard Certificates and Out-of-Field Permits



6152G

### Percentage of Substandard Special Education Teachers in Plaintiff Districts