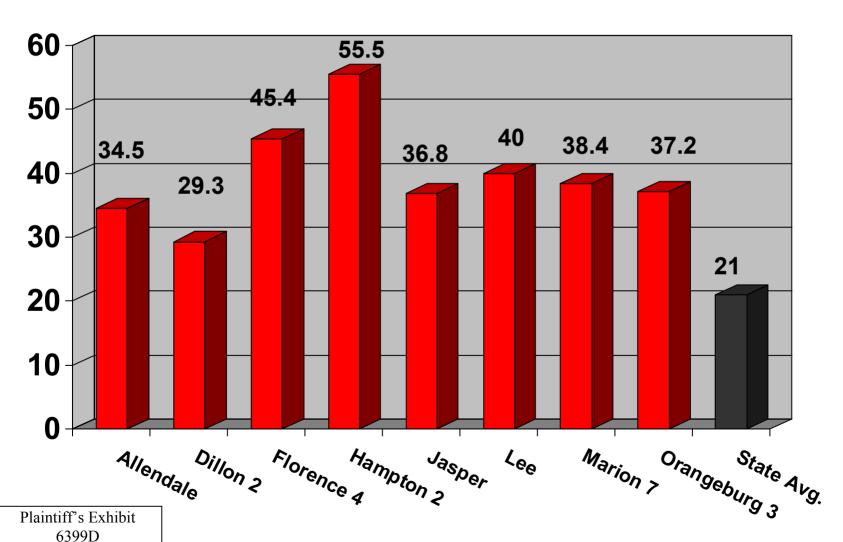

ow Basic



# Lee 2003 PACT – Math - Below Basic



#### Lee School District

#### **Induction Teachers**

2001-02: 30 Induction teachers hired

2002-03: 29 Induction teachers hired

2003-04: 8 Induction teachers hired

Plaintiff's Exhibit No. 6439AG

#### Lee School District

#### 2003-04 Teacher Characteristics

- 8 FACES Teachers
- 19 TERI (11 Teachers; 8 Administrators)
- 19 PACE
- **4** Warrant Teachers
- 12 Out-of-Field Permits
- 2 Transitional
- 1 Temp Provisional

Plaintiff's Exhibit No. 6439AH

#### Lee School District

2003-04 Inexperienced Teachers (1-5 years)

62 of 232 Total Teachers are Inexperienced

27%

# Percentages of Teachers with Substandard Certificates and Out-of-Field Permits



6152G

### Percentage of Substandard Special Education Teachers in Plaintiff Districts