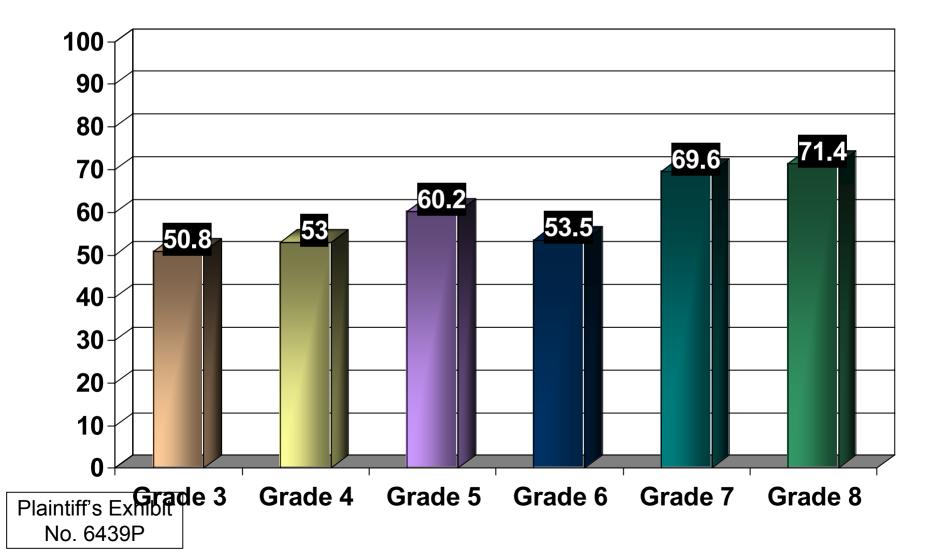

#### LEE COUNTY SCHOOL DISTRICT

DR. BILL TOWNES

SUPERINTENDENT



#### COUNTY WIDE DISTRICT



Lee 2001 PACT Scores – ELA (Below Basic)



Lee 2001 PACT Scores – Math (Below Basic)



Lee 2002 PACT Scores – ELA (Below Basic)



Lee 2002 PACT Scores – Math (Below Basic)



Lee 2003 PACT Scores – ELA (Below Basic)



Lee 2003 PACT Scores – Math (Below Basic)



# Lee 2001 PACT – ELA - Below Basic



# Lee 2001 PACT – Math - Below Basic



# Lee 2002 PACT – ELA - Below Basic



# Lee 2002 PACT – Math - Below Basic



# Lee 2003 PACT – ELA - Below Basic



# Lee 2003 PACT – Math - Below Basic



#### Lee School District

#### **Induction Teachers**

2001-02: 30 Induction teachers hired

2002-03: 29 Induction teachers hired

2003-04: 8 Induction teachers hired

Plaintiff's Exhibit No. 6439AG

#### Lee School District

#### 2003-04 Teacher Characteristics

- 8 FACES Teachers
- 19 TERI (11 Teachers; 8 Administrators)
- 19 PACE
- **4** Warrant Teachers
- 12 Out-of-Field Permits
- 2 Transitional
- 1 Temp Provisional

Plaintiff's Exhibit No. 6439AH

#### Lee School