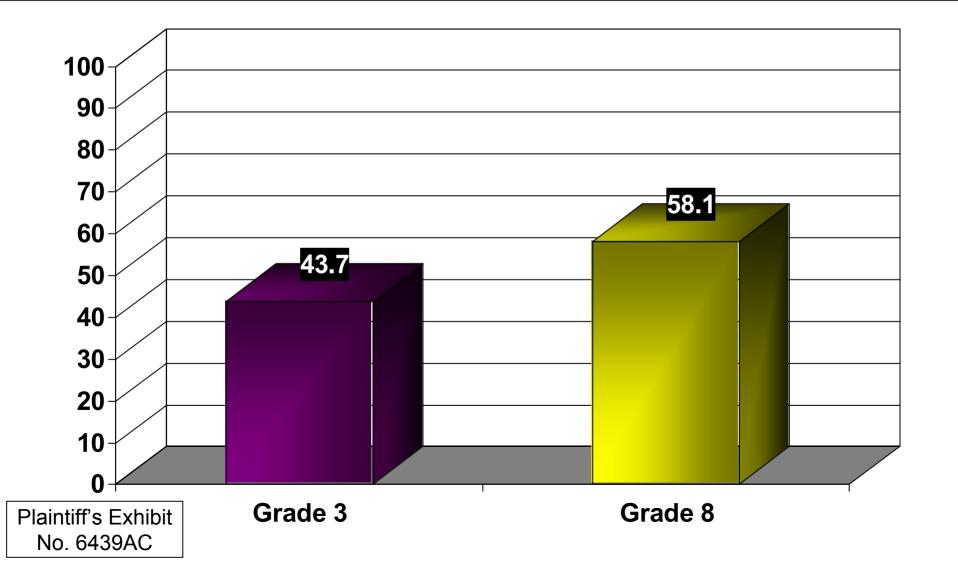

# Lee 2001 PACT – Math - Below Basic

#### COUNTY WIDE DISTRICT

Lee 2001 PACT Scores – ELA (Below Basic)

Lee 2001 PACT Scores – Math (Below Basic)

Lee 2002 PACT Scores – ELA (Below Basic)

Lee 2002 PACT Scores – Math (Below Basic)

Lee 2003 PACT Scores – ELA (Below Basic)