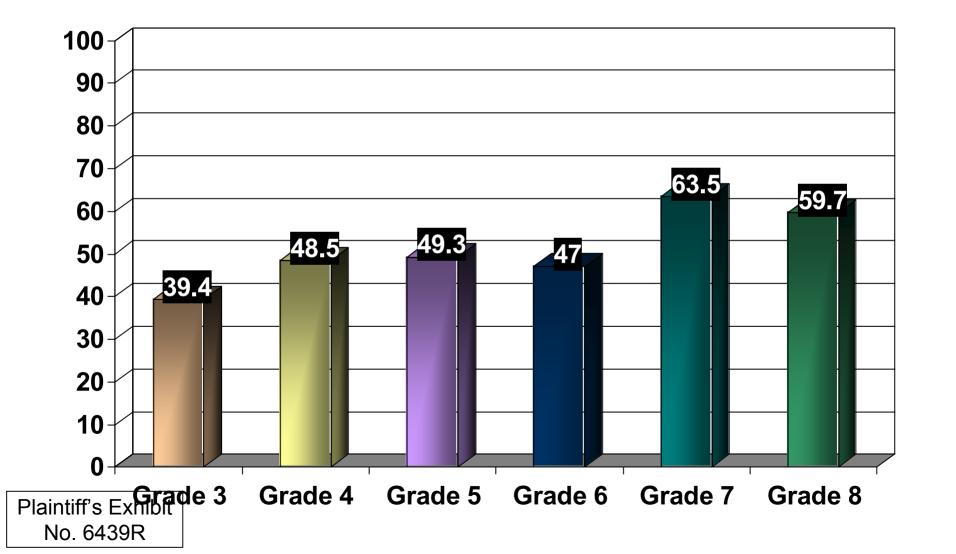

#### LEE COUNTY SCHOOL DISTRICT

DR. BILL TOWNES

SUPERINTENDENT



#### COUNTY WIDE DISTRICT



Lee 2001 PACT Scores – ELA (Below Basic)



Lee 2001 PACT Scores – Math (Below Basic)



Lee 2002 PACT Scores – ELA (Below Basic)



Lee 2002 PACT Scores – Math (Below Basic)



Lee 2003 PACT Scores – ELA (Below Basic)



Lee 2003 PACT Scores – Math (Below Basic)



# Lee 2001 PACT – ELA - Below Basic



# Lee 2001 PACT – Math - Below Basic



# Lee 2002 PACT – ELA - Below Basic



# Lee 2002 PACT – Math - Below Basic



# Lee 2003 PACT – ELA - Below Basic



# Lee 2003 PACT – Math - Below Basic



#### Lee School District

#### **Induction Teachers**

2001-02: 30 Induction teachers hired

2002-03: 29 Induction teachers hired

2003-04: 8 Induction teachers hired

Plaintiff's Exhibit No. 6439AG

#### Lee School District

#### 2003-04 Teacher Characteristics

- 8 FACES Teachers
- 19 TERI (11 Teachers; 8 Administrators)
- 19 PACE
- **4** Warrant Teachers
- 12 Out-of-Field Permits
- 2 Transitional
- 1 Temp Provisional

Plaintiff's Exhibit No. 6439AH

#### Lee School District

2003-04 Inexperienced Teachers (1-5 years)

62 of 232 Total Teachers are Inexp