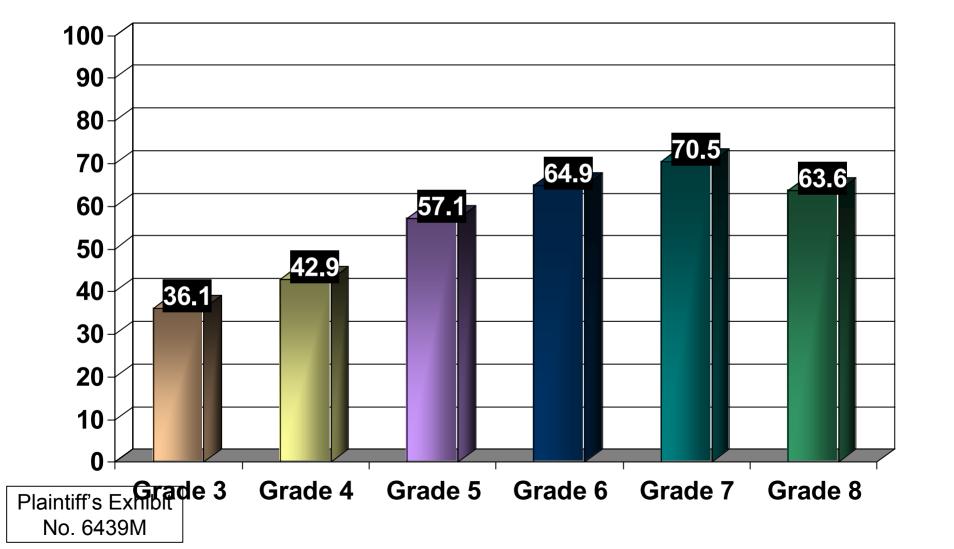

#### LEE COUNTY SCHOOL DISTRICT

DR. BILL TOWNES

SUPERINTENDENT



#### COUNTY WIDE DISTRICT



Lee 2001 PACT Scores – ELA (Below Basic)



Lee 2001 PACT Scores – Math (Below Basic)



Lee 2002 PACT Scores – ELA (Below Basic)



Lee 2002 PACT Scores – Math (Below Basic)



Lee 2003 PACT Scores – ELA (Below Basic)



Lee 2003 PACT Scores – Math (Below Basic)



# Lee 2001 PACT – ELA - Below Basic



# Lee 2001 PACT – Math - Below Basic



# Lee 2002 PACT – ELA - Below Basic



# Lee 2002 PACT – Math - Below Basic



# Lee 2003 PACT – ELA - Below Basic



# Lee 2003 PACT – Math - Below Basic



#### Lee School District

#### **Induction Teachers**

2001-02: 30 Induction teachers hired

2002-03: 29 Induction teachers hired

2003-04: 8 Induction teachers hired

Plaintiff's Exhibit No. 6439AG

#### Lee School District

#### 2003-04 Teacher Characteristics

- 8 FACES Teachers
- 19 TERI (11 Teachers; 8 Administrators)
- 19 PACE
- *