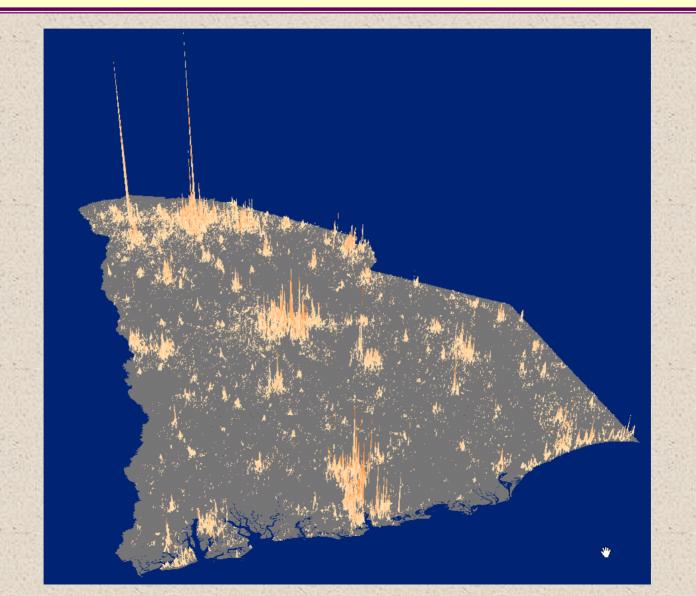

--------|
| State          | 85               | 100.0                   | 100.0               |
| 25,000 or more | 5                | 5.9                     | 27.8                |
| 10,000 –24,999 | 13               | 15.3                    | 29.4                |
| 7,500 -9,999   | 12               | 14.1                    | 16.2                |
| 5,000 - 7,499  | 9                | 10.6                    | 8.3                 |
| 2,500 - 4,999  | 23               | 27.0                    | 12.8                |
| 1,500 - 2,499  | 9                | 10.6                    | 2.9                 |
| 1 - 1,499      | 14               | 16.5                    | 2.6                 |

Source: Rankings, South Carolina State Department of Education, 1999-2000.

# Where do people live?





#### **Census County Divisions Population Change**



# **Population Change since 1930**





### **Report Cards**





#### **Enrollments**

|                |            |            | MIDDLE     |             | NUMBER OF  |                |              |
|----------------|------------|------------|------------|-------------|------------|----------------|--------------|
|                |            | ELEMENTARY | SCHOOL     | HIGH SCHOOL | ELEMENTARY | NUMBER OF      | NUMBER OF    |
| DISTRICT GRADE | Enrollment | ENROLLMENT | ENROLLMENT | ENROLLMENT  | SCHOOLS    | MIDDLE SCHOOLS | HIGH SCHOOLS |
| EXCELLENT      | 9955.0     | 626.0      | 783.0      | 1470.5      | 6.5        | 3.0            | 2.0          |
| GOOD           | 11065.3    | 562.5      | 663.3      | 1113.7