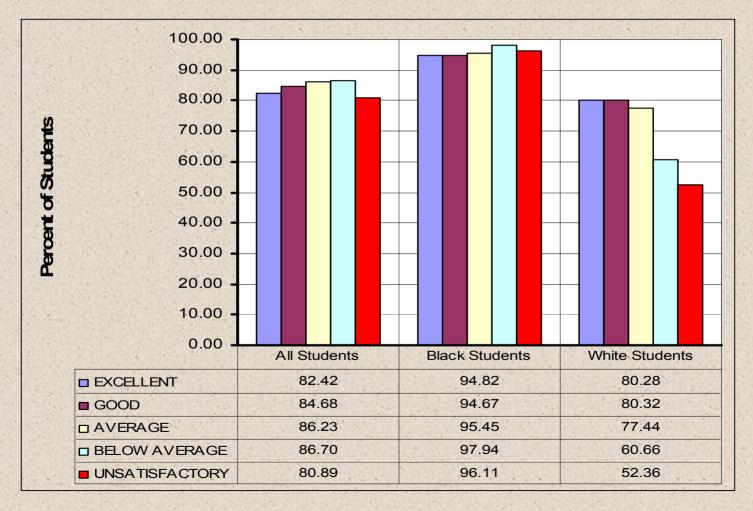

# The Quality of Schools Affects Enrollment by Race

| White Student Patcipation Rates |              |            |        |  |  |  |
|---------------------------------|--------------|------------|--------|--|--|--|
|                                 |              |            | Grades |  |  |  |
| District Grade                  | Kindorgardon | Grades 1-8 | 9-12   |  |  |  |
|                                 | Kindergarden |            |        |  |  |  |
| EXCELLENT                       | 80.28        | 92.01      | 96.50  |  |  |  |
| GOOD                            | 80.32        | 90.87      | 93.26  |  |  |  |
| AVERAGE                         | 77.44        | 85.87      | 88.45  |  |  |  |
| BELOW AVERAGE                   | 60.66        | 74.25      | 77.64  |  |  |  |
| UNSATISFACTORY                  | 52.36        | 49.26      | 54.60  |  |  |  |

| Black Student Patcipation Rates |              |            |             |  |  |
|---------------------------------|--------------|------------|-------------|--|--|
|                                 |              |            |             |  |  |
| District Grade                  | Kindergarden | Grades 1-8 | Grades 9-12 |  |  |
| EXCELLENT                       | 94.82        | 98.29      | 97.82       |  |  |
| GOOD                            | 94.67        | 98.18      | 98.03       |  |  |
| AVERAGE                         | 95.45        | 98.59      | 97.39       |  |  |
| BELOW AVERAGE                   | 97.94        | 98.46      | 98.10       |  |  |
| UNSATISFACTORY                  | 96.11        | 97.54      | 92.76       |  |  |