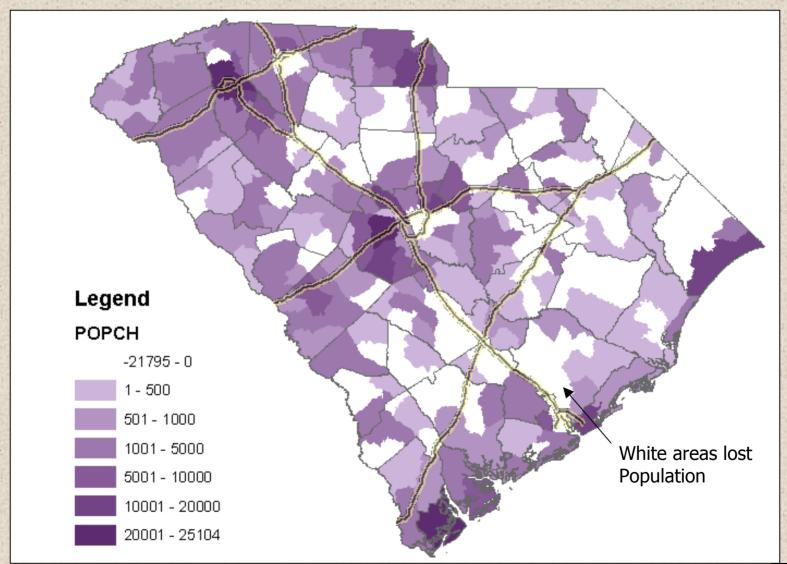

| 100.0               |
| 25,000 or more | 5                | 5.9                     | 27.8                |
| 10,000 –24,999 | 13               | 15.3                    | 29.4                |
| 7,500 -9,999   | 12               | 14.1                    | 16.2                |
| 5,000 - 7,499  | 9                | 10.6                    | 8.3                 |
| 2,500 - 4,999  | 23               | 27.0                    | 12.8                |
| 1,500 - 2,499  | 9                | 10.6                    | 2.9                 |
| 1 - 1,499      | 14               | 16.5                    | 2.6                 |

Source: Rankings, South Carolina State Department of Education, 1999-2000.

# Where do people live?





#### **Census County Divisions Population Change**



# **Population Change since 1930**





### **Report Cards**





#### **Enrollments**

|                |            |            | MIDDLE     |             | NUMBER OF  |                |              |
|----------------|------------|------------|------------|-------------|------------|----------------|--------------|
|                |            | ELEMENTARY | SCHOOL     | HIGH SCHOOL | ELEMENTARY | NUMBER OF      | NUMBER OF    |
| DISTRICT GRADE | Enrollment | ENROLLMENT | ENROLLMENT | ENROLLMENT  | SCHOOLS    | MIDDLE SCHOOLS | HIGH SCHOOLS |
| EXCELLENT      | 9955.0     | 626.0      | 783.0      | 1470.5      | 6.5        | 3.0            | 2.0          |
| GOOD           | 11065.3    | 562.5      | 663.3      | 1113.7      | 9.3        | 3.9            | 2.8          |
| AVERAG