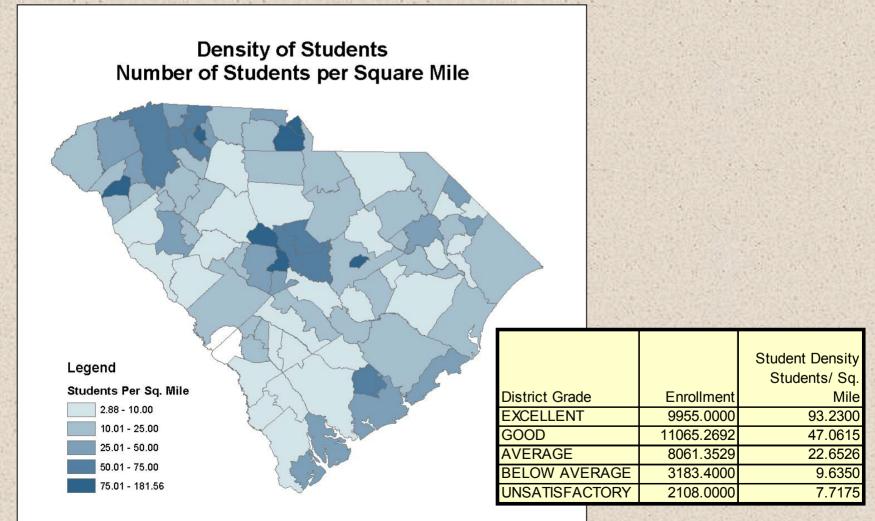

# **Density Matters**

# The Impact of Density

|                       | Student                                                                                                                                                                                                                                                                                                                                                                                                                                                                                                                                                                                                                                                                                                                                                                                                                                                                                                                                                                                                                                                                                                                                                                                                                                                                                                                                                                                                                                                                                                                                                                                                                                                                                                                                                                                                                                                                                                                                                                                                                                                                                                                        |                     |                                                                                                                                                                                                                                                                                                                                                                                                                                                                                                                                                                                                                                                                                                                                                                                                                                                                                                                                                                                                                                                                                                                                                                                                                                                                                                                                                                                                                                                                                                                                                                                                                                                                                                                                                                                                                                                                                                                                                                                                                                                                                                                                |               |               |
|-----------------------|--------------------------------------------------------------------------------------------------------------------------------------------------------------------------------------------------------------------------------------------------------------------------------------------------------------------------------------------------------------------------------------------------------------------------------------------------------------------------------------------------------------------------------------------------------------------------------------------------------------------------------------------------------------------------------------------------------------------------------------------------------------------------------------------------------------------------------------------------------------------------------------------------------------------------------------------------------------------------------------------------------------------------------------------------------------------------------------------------------------------------------------------------------------------------------------------------------------------------------------------------------------------------------------------------------------------------------------------------------------------------------------------------------------------------------------------------------------------------------------------------------------------------------------------------------------------------------------------------------------------------------------------------------------------------------------------------------------------------------------------------------------------------------------------------------------------------------------------------------------------------------------------------------------------------------------------------------------------------------------------------------------------------------------------------------------------------------------------------------------------------------|---------------------|--------------------------------------------------------------------------------------------------------------------------------------------------------------------------------------------------------------------------------------------------------------------------------------------------------------------------------------------------------------------------------------------------------------------------------------------------------------------------------------------------------------------------------------------------------------------------------------------------------------------------------------------------------------------------------------------------------------------------------------------------------------------------------------------------------------------------------------------------------------------------------------------------------------------------------------------------------------------------------------------------------------------------------------------------------------------------------------------------------------------------------------------------------------------------------------------------------------------------------------------------------------------------------------------------------------------------------------------------------------------------------------------------------------------------------------------------------------------------------------------------------------------------------------------------------------------------------------------------------------------------------------------------------------------------------------------------------------------------------------------------------------------------------------------------------------------------------------------------------------------------------------------------------------------------------------------------------------------------------------------------------------------------------------------------------------------------------------------------------------------------------|---------------|---------------|
|                       | Density                                                                                                                                                                                                                                                                                                                                                                                                                                                                                                                                                                                                                                                                                                                                                                                                                                                                                                                                                                                                                                                                                                                                                                                                                                                                                                                                                                                                                                                                                                                                                                                                                                                                                                                                                                                                                                                                                                                                                                                                                                                                                                                        |                     |                                                                                                                                                                                                                                                                                                                                                                                                                                                                                                                                                                                                                                                                                                                                                                                                                                                                                                                                                                                                                                                                                                                                                                                                                                                                                                                                                                                                                                                                                                                                                                                                                                                                                                                                                                                                                                                                                                                                                                                                                                                                                                                                | Net Change    |               |
|                       | Students/ Sq.                                                                                                                                                                                                                                                                                                                                                                                                                                                                                                                                                                                                                                                                                                                                                                                                                                                                                                                                                                                                                                                                                                                                                                                                                                                                                                                                                                                                                                                                                                                                                                                                                                                                                                                                                                                                                                                                                                                                                                                                                                                                                                                  |                     | <b>Transportation</b>                                                                                                                                                                                                                                                                                                                                                                                                                                                                                                                                                                                                                                                                                                                                                                                                                                                                                                                                                                                                                                                                                                                                                                                                                                                                                                                                                                                                                                                                                                                                                                                                                                                                                                                                                                                                                                                                                                                                                                                                                                                                                                          | in Enrollment | % Change      |
| <b>District Grade</b> | Mile                                                                                                                                                                                                                                                                                                                                                                                                                                                                                                                                                                                                                                                                                                                                                                                                                                                                                                                                                                                                                                                                                                                                                                                                                                                                                                                                                                                                                                                                                                                                                                                                                                                                                                                                                                                                                                                                                                                                                                                                                                                                                                                           | <b>Square Miles</b> | Per Student                                                                                                                                                                                                                                                                                                                                                                                                                                                                                                                                                                                                                                                                                                                                                                                                                                                                                                                                                                                                                                                                                                                                                                                                                                                                                                                                                                                                                                                                                                                                                                                                                                                                                                                                                                                                                                                                                                                                                                                                                                                                                                                    | 1990 - 2000   | in Enrollment |
| EXCELLENT             | 93.2300                                                                                                                                                                                                                                                                                                                                                                                                                                                                                                                                                                                                                                                                                                                                                                                                                                                                                                                                                                                                                                                                                                                                                                                                                                                                                                                                                                                                                                                                                                                                                                                                                                                                                                                                                                                                                                                                                                                                                                                                                                                                                                                        | 107.1               | \$138                                                                                                                                                                                                                                                                                                                                                                                                                                                                                                                                                                                                                                                                                                                                                                                                                                                                                                                                                                                                                                                                                                                                                                                                                                                                                                                                                                                                                                                                                                                                                                                                                                                                                                                                                                                                                                                                                                                                                                                                                                                                                                                          | 2501.0000     | 45.22%        |
| GOOD                  | 47.0615                                                                                                                                                                                                                                                                                                                                                                                                                                                                                                                                                                                                                                                                                                                                                                                                                                                                                                                                                                                                                                                                                                                                                                                                                                                                                                                                                                                                                                                                                                                                                                                                                                                                                                                                                                                                                                                                                                                                                                                                                                                                                                                        | 281.0               | \$147                                                                                                                                                                                                                                                                                                                                                                                                                                                                                                                                                                                                                                                                                                                                                                                                                                                                                                                                                                                                                                                                                                                                                                                                                                                                                                                                                                                                                                                                                                                                                                                                                                                                                                                                                                                                                                                                                                                                                                                                                                                                                                                          | 1379.8846     | 13.11%        |
| AVERAGE               | 22.6526                                                                                                                                                                                                                                                                                                                                                                                                                                                                                                                                                                                                                                                                                                                                                                                                                                                                                                                                                                                                                                                                                                                                                                                                                                                                                                                                                                                                                                                                                                                                                                                                                                                                                                                                                                                                                                                                                                                                                                                                                                                                                                                        | 420.1               | \$148                                                                                                                                                                                                                                                                                                                                                                                                                                                                                                                                                                                                                                                                                                                                                                                                                                                                                                                                                                                                                                                                                                                                                                                                                                                                                                                                                                                                                                                                                                                                                                                                                                                                                                                                                                                                                                                                                                                                                                                                                                                                                                                          | -148.7647     | -1.56%        |
| BELOW AVERAGE         | 9.6350                                                                                                                                                                                                                                                                                                                                                                                                                                                                                                                                                                                                                                                                                                                                                                                                                                                                                                                                                                                                                                                                                                                                                                                                                                                                                                                                                                                                                                                                                                                                                                                                                                                                                                                                                                                                                                                                                                                                                                                                                                                                                                                         | 369.8               | \$181                                                                                                                                                                                                                                                                                                                                                                                                                                                                                                                                                                                                                                                                                                                                                                                                                                                                                                                                                                                                                                                                                                                                                                                                                                                                                                                                                                                                                                                                                                                                                                                                                                                                                                                                                                                                                                                                                                                                                                                                                                                                                                                          | -338.0500     | -9.91%        |
| UNSATISFACTORY        | 7.7175                                                                                                                                                                                                                                                                                                                                                                                                                                                                                                                                                                                                                                                                                                                                                                                                                                                                                                                                                                                                                                                                                                                                                                                                                                                                                                                                                                                                                                                                                                                                                                                                                                                                                                                                                                                                                                                                                                                                                                                                                                                                                                                         | 354.0               | \$185                                                                                                                                                                                                                                                                                                                                                                                                                                                                                                                                                                                                                                                                                                                                                                                                                                                                                                                                                                                                                                                                                                                                                                                                                                                                                                                                                                                                                                                                                                                                                                                                                                                                                                                                                                                                                                                                                                                                                                                                                                                                                                                          | -254.2500     | -10.76%       |
|                       | THE RESERVE OF THE PARTY OF THE |                     | CONTRACTOR OF THE CONTRACTOR O |               |               |

Huge differences in densities = huge differences in transportation costs