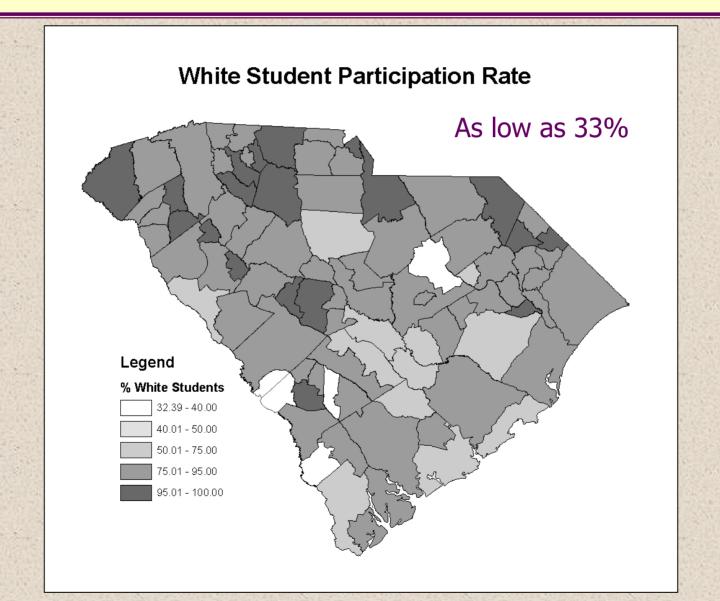

# The Quality of Schools Affects Enrollment by Race

| White Student Patcipation Rates |              |            |        |  |  |  |
|---------------------------------|--------------|------------|--------|--|--|--|
|                                 |              |            | Grades |  |  |  |
| District Grade                  | Kindorgardon | Grades 1-8 | 9-12   |  |  |  |
|                                 | Kindergarden |            |        |  |  |  |
| EXCELLENT                       | 80.28        | 92.01      | 96.50  |  |  |  |
| GOOD                            | 80.32        | 90.87      | 93.26  |  |  |  |
| AVERAGE                         | 77.44        | 85.87      | 88.45  |  |  |  |
| BELOW AVERAGE                   | 60.66        | 74.25      | 77.64  |  |  |  |
| UNSATISFACTORY                  | 52.36        | 49.26      | 54.60  |  |  |  |

# **White Participation Rate**