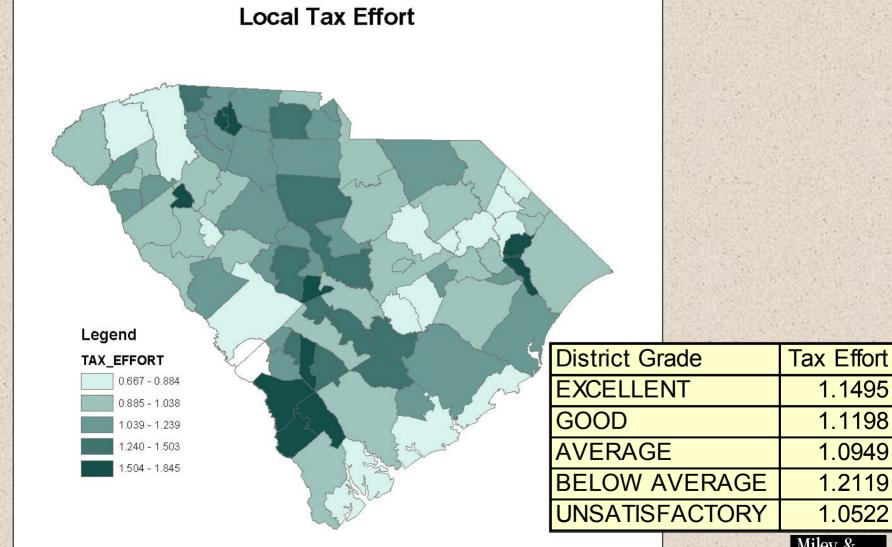

#### Its not the effort

#### **Local Financial Resources**

| <b>District Grade</b> | Mill Value | <b>Ability to Pay</b> | <b>Tax Effort</b> | % Local Budget |
|-----------------------|------------|-----------------------|-------------------|----------------|
| EXCELLENT             | \$175,244  | 0.0137                | 1.1495            | 41.00%         |
| GOOD                  | \$215,857  | 0.0179                | 1.1198            | 39.62%         |
| AVERAGE               | \$151,743  | 0.0125                | 1.0949            | 30.76%         |
| BELOW AVERAGE         | \$43,106   | 0.0038                | 1.2119            | 31.25%         |
| UNSATISFACTORY        | \$22,677   | 0.0019                | 1.0522            | 25.00%         |

Excellent districts having **mileage values eight times** that of the unsatisfactory districts. The biggest factors are the economic base or property values within the district. It is not the effort. In fact, the greatest effort is found in the districts with below average schools. They just don't have the assets to support the schools and hire good teachers.