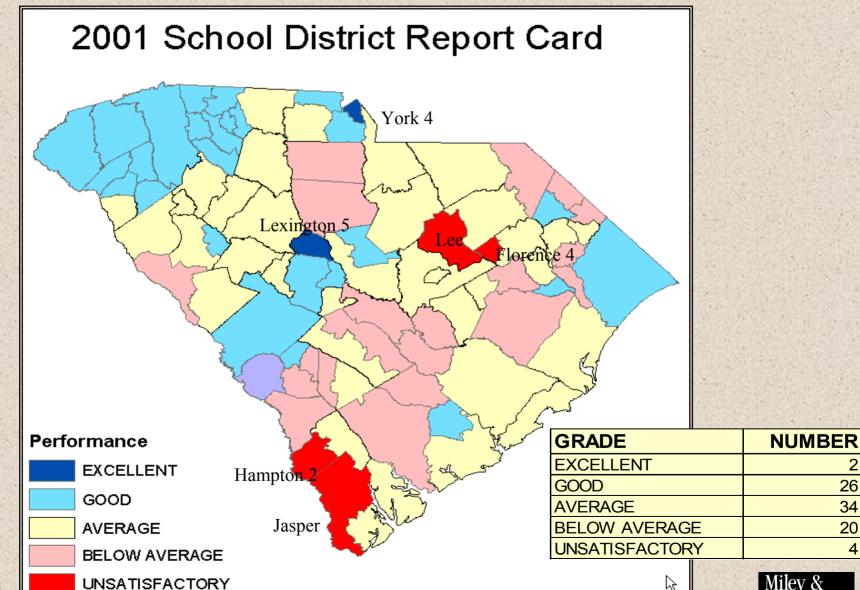

| 5.9                     | 27.8                |
| 10,000 –24,999 | 13               | 15.3                    | 29.4                |
| 7,500 -9,999   | 12               | 14.1                    | 16.2                |
| 5,000 - 7,499  | 9                | 10.6                    | 8.3                 |
| 2,500 - 4,999  | 23               | 27.0                    | 12.8                |
| 1,500 - 2,499  | 9                | 10.6                    | 2.9                 |
| 1 - 1,499      | 14               | 16.5                    | 2.6                 |

Source: Rankings, South Carolina State Department of Education, 1999-2000.

# Where do people live?





#### **Census County Divisions Population Change**



# **Population Change since 1930**





### **Report Cards**





#### **Enrollments**

|                |            |            | MIDDLE     |             | NUMBER OF  |                |              |
|----------------|------------|------------|------------|-------------|------------|----------------|--------------|
|                |            | ELEMENTARY | SCHOOL     | HIGH SCHOOL | ELEMENTARY | NUMBER OF      | NUMBER OF    |
| DISTRICT GRADE | Enrollment | ENROLLMENT | ENROLLMENT | ENROLLMENT  | SCHOOLS    | MIDDLE SCHOOLS | HIGH SCHOOLS |
| EXCELLENT      | 9955.0     | 626.0      | 783.0      | 1470.5      | 6.5        | 3.0            | 2.0          |
| GOOD           | 11065.3    | 562.5      | 663.3      | 1113.7      | 9.3        | 3.9            | 2.8          |
| AVERAGE        | 8061.4     | 507.7      | 590.7      | 881.1       |