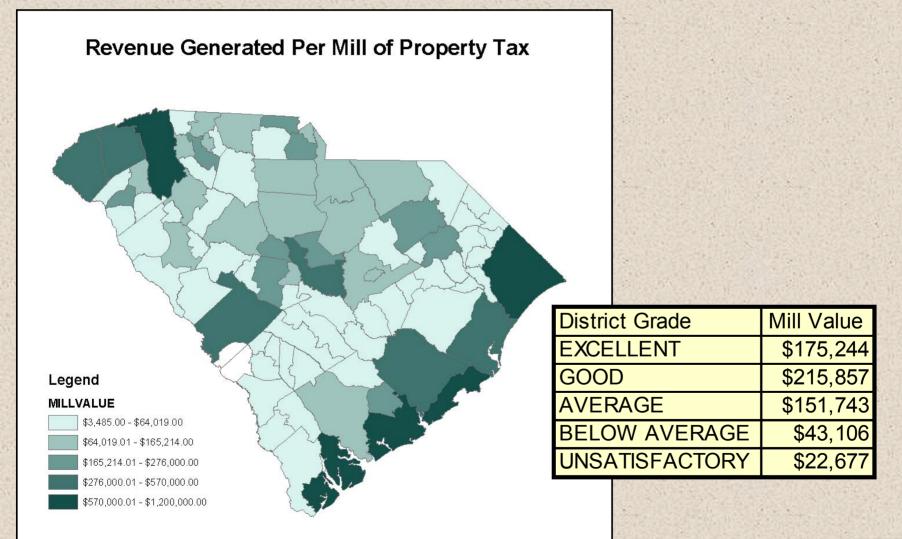

#### What is the local Tax Base?

#### **Local Financial Resources**

| <b>District Grade</b> | Mill Value | <b>Ability to Pay</b> | <b>Tax Effort</b> | % Local Budget |
|-----------------------|------------|-----------------------|-------------------|----------------|
| EXCELLENT             | \$175,244  | 0.0137                | 1.1495            | 41.00%         |
| GOOD                  | \$215,857  | 0.0179                | 1.1198            | 39.62%         |
| AVERAGE               | \$151,743  | 0.0125                | 1.0949            | 30.76%         |
| BELOW AVERAGE         | \$43,106   | 0.0038                | 1.2119            | 31.25%         |
| UNSATISFACTORY        | \$22,677   | 0.0019                | 1.0522            | 25.00%         |

Excellent districts having **mileage values eight times** that of the unsatisfactory districts. The biggest factors are the economic base or property values within the district. It is not the effort. In fact, the greatest effort is found in the districts with below average schools. They just don't have the assets to support the schools and hire good teachers.