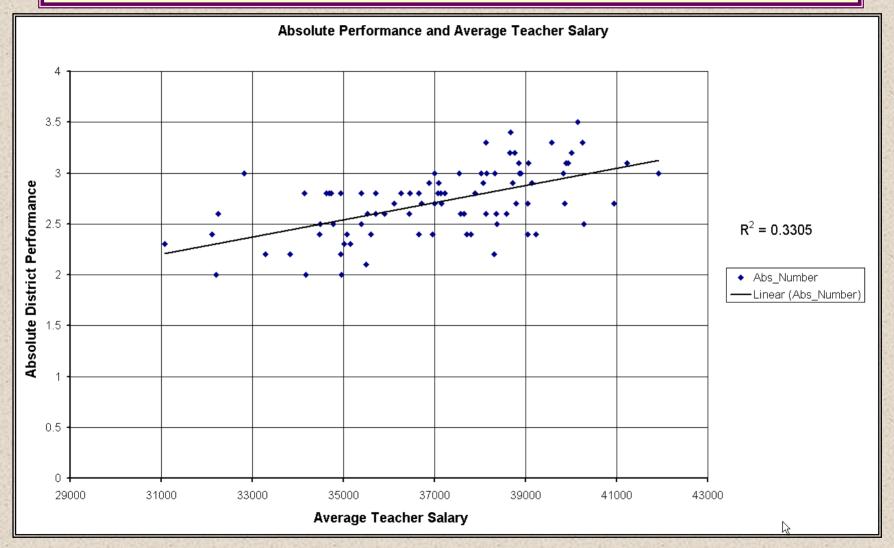

# **Does Teacher Salary Matter?**

# **Salaries and Qualifications Matter**

|                | % Parent Attending |                      | Student<br>Teacher |                  | Ave<br>Teacher |
|----------------|--------------------|----------------------|--------------------|------------------|----------------|
| District Grade | Conferences        | <b>Drop Out Rate</b> | Ratio              | <b>% Masters</b> | Salary         |
| EXCELLENT      | 76.80%             | 1.9000               | 21.8500            | 50.3500          | \$39,408       |
| GOOD           | 80.24%             | 2.4846               | 20.7615            | 40.6615          | \$38,786       |
| AVERAGE        | 80.12%             | 3.1324               | 19.3235            | 36.7441          | \$36,503       |
| BELOW AVERAGE  | 72.33%             | 3.9150               | 18.3250            | 31.9550          | \$36,008       |
| UNSATISFACTORY | 60.45%             | 3.0500               | 18.4000            | 27.6750          | \$34,210       |