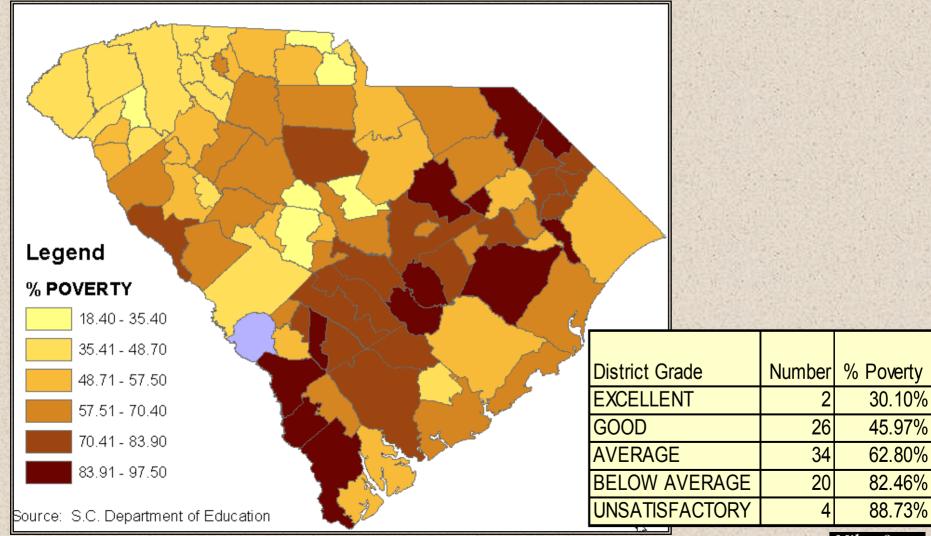

|  |
| Excellent      | 60.26%                                                       | 54.20% | 6.98%  | 19.50% | 13.26% |  |  |
| Good           | 59.17%                                                       | 52.35% | 8.37%  | 19.49% | 12.90% |  |  |
| Average        | 58.36%                                                       | 50.24% | 9.26%  | 19.39% | 12.92% |  |  |
| Below Avg      | 55.38%                                                       | 48.32% | 10.73% | 21.21% | 12.67% |  |  |
| Unsatisfactory | 54.38%                                                       | 34.88% | 10.36% | 21.71% | 13.54% |  |  |

Better performing districts can spend a greater proportion of budget on instruction and teachers



# Does performance impact Enrollment?



## **Percent at Poverty Level**



# The Quality of Schools Affects Enrollment by Race

| White Student Patcipation Rates |              |            |        |  |  |  |
|---------------------------------|--------------|------------|--------|--|--|--|
|                                 |              |            | Grades |  |  |  |
| District Grade                  | Kindorgardon | Grades 1-8 | 9-12   |  |  |  |
|                                 | Kindergarden |            |        |  |  |  |
| EXCELLENT                       | 80.28        | 92.01      | 96.50  |  |  |  |
| GOOD                            | 80.32        | 90.87      | 93.26  |  |  |  |
| AVERAGE                         | 77.44        | 85.87      | 88.45  |  |  |  |
| BELOW AVERAGE                   | 60.66        | 74.25      | 77.64  |  |  |  |
| UNSAT