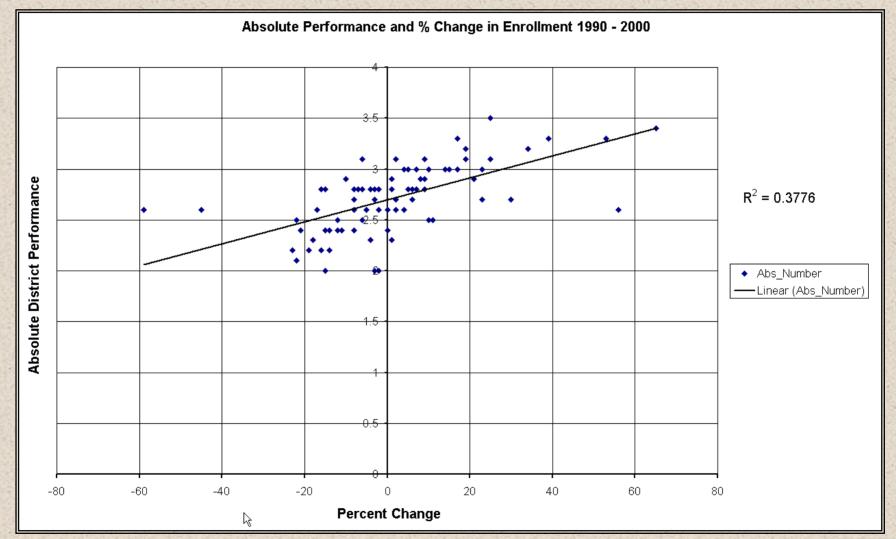

|        |        |        |  |  |
| Excellent      | 60.26%                                                       | 54.20% | 6.98%  | 19.50% | 13.26% |  |  |
| Good           | 59.17%                                                       | 52.35% | 8.37%  | 19.49% | 12.90% |  |  |
| Average        | 58.36%                                                       | 50.24% | 9.26%  | 19.39% | 12.92% |  |  |
| Below Avg      | 55.38%                                                       | 48.32% | 10.73% | 21.21% | 12.67% |  |  |
| Unsatisfactory | 54.38%                                                       | 34.88% | 10.36% | 21.71% | 13.54% |  |  |

Better performing districts can spend a greater proportion of budget on instruction and teachers



# Does performance impact Enrollment?



## **Percent at Poverty Level**



# The Quality of Schools Affects Enrollment by Race

| White Student Patcipation Rates |              |            |        |  |  |  |
|---------------------------------|--------------|------------|--------|--|--|--|
|                                 |              |            | Grades |  |  |  |
| District Grade                  | Kindorgardon | Grades 1-8 | 9-12   |  |  |  |
|                                 | Kindergarden |            |        |  |  |  |
| EXCELLENT                       | 80.28        | 92.01      | 96.50  |  |  |  |
| GOOD                            | 80.32        | 90.87      | 93.26  |  |  |  |
| AVERAGE                         | 77.44        | 85.87      | 88.45  |  |  |  |
| BELOW AVERAGE                   | 60.66        | 74.