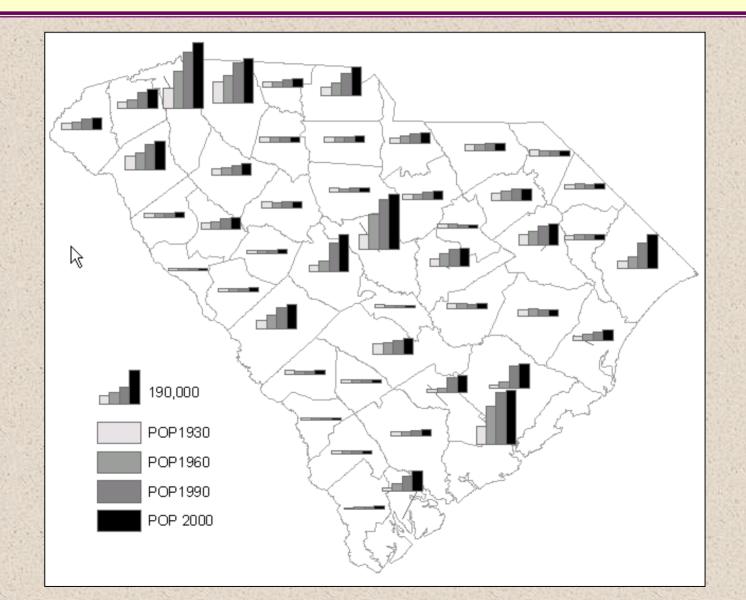

|
| 25,000 or more | 5                | 5.9                     | 27.8                |
| 10,000 –24,999 | 13               | 15.3                    | 29.4                |
| 7,500 -9,999   | 12               | 14.1                    | 16.2                |
| 5,000 - 7,499  | 9                | 10.6                    | 8.3                 |
| 2,500 - 4,999  | 23               | 27.0                    | 12.8                |
| 1,500 - 2,499  | 9                | 10.6                    | 2.9                 |
| 1 - 1,499      | 14               | 16.5                    | 2.6                 |

Source: Rankings, South Carolina State Department of Education, 1999-2000.

# Where do people live?





#### **Census County Divisions Population Change**



# **Population Change since 1930**





### **Report Cards**





#### **Enrollments**

|                |            |            | MIDDLE     |             | NUMBER OF  |                |              |
|----------------|------------|------------|------------|-------------|------------|----------------|--------------|
|                |            | ELEMENTARY | SCHOOL     | HIGH SCHOOL | ELEMENTARY | NUMBER OF      | NUMBER OF    |
| DISTRICT GRADE | Enrollment | ENROLLMENT | ENROLLMENT | ENROLLMENT  | SCHOOLS    | MIDDLE SCHOOLS | HIGH SCHOOLS |
| EXCELLENT      | 9955.0     | 626.0      | 783.0      | 1470.5      | 6.5        | 3.0            | 2.0          |
| GOOD           | 11065.3    | 562.5      | 663.3      | 1113.7      | 9.3        | 3.9            | 2.8          |
| AVERAGE        | 8061.4     | 507.7      | 5