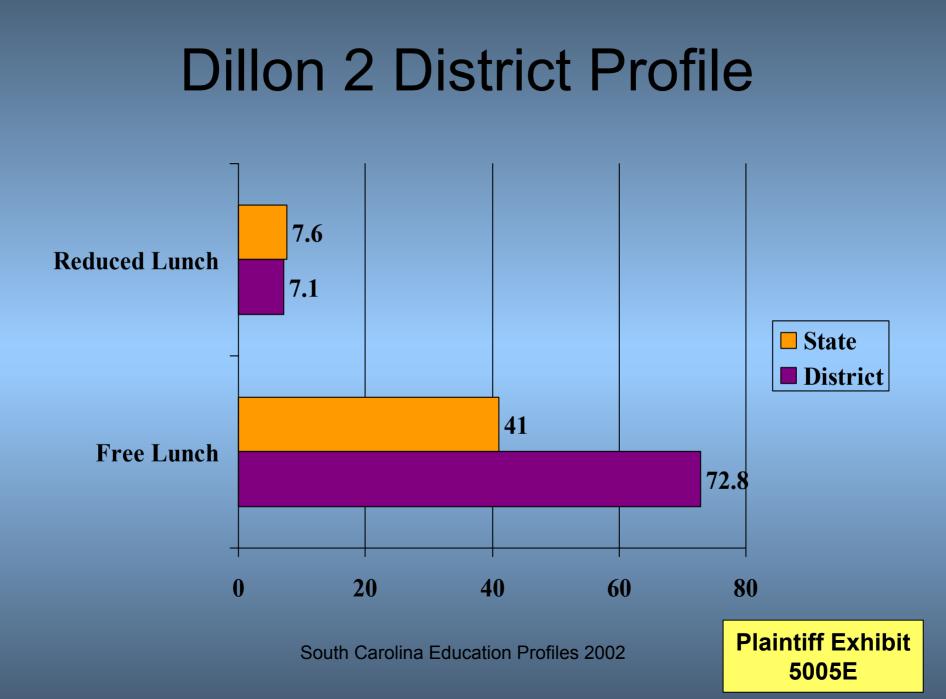

### **Ray Rogers**

#### Superintendent – Dillon 2



## Dillon County Profile: Ethnicity, 2000



South Carolina Education Profiles 2002

## Dillon 2 Education Profile: Student Ethnicity, 2000



Plaintiff Exhibit 5005C

South Carolina Education Profiles 2002

#### Dillon County Education Profile: Financial

|                           | Dillon   | State of  |
|---------------------------|----------|-----------|
| 2000 Average Selling      | County   | South     |
| Price of Homes            |          | Carolina  |
|                           | \$76,353 | \$140,773 |
| 2000 Per Capita<br>Income | \$17,580 | \$24,000  |
| Below Poverty             | 24.2%    | 14.1%     |

South Carolina Education Profiles 2002

**Plaintiff Exhibit** 

5005D



# Dillon 2 District Profile

- AP (Advanced Placement) Exams
  - Administered = 36
  - Scoring 3 or Higher = 63.9%
- SAT
  - Average Score = 457V / 463M
  - Average Score (State) = 486V / 488M
- Graduation Rate
  - Class of 2002/2003 = 53.3%

**Plaintiff Exhibit** 

5005F

## Dillon 2002 PACT Test Scores

| English/Language Arts |                  |                 |                  |            |                 |               |  |
|-----------------------|------------------|-----------------|------------------|------------|-----------------|---------------|--|
|                       | Number<br>Tested | % Not<br>Tested | % Below<br>Basic | %<br>Basic | %<br>Proficient | %<br>Advanced |  |
| All<br>Students       | 1621             | 1.2             | 40.8             | 37.4       |